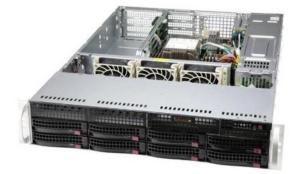

# CSN RS150 – 2U Rackserver

Rackserver

- 2U Rack chassis
- ⊘ Dimensions (DxWxH) 647mm x 437mm x 89mm
- 2x 10Gb LAN 2x USB 2.0 3x USB 3.2
- ⊘ Windows 10 IoT Enterprise LTSC 2021
- NVIDIA T400 Graphic Card
- ⊘ 8x free Hot-swap 3.5" SATA3 drive bays
- ✓ Supermicro 3916 RAID controller