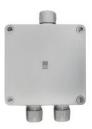

### Accessories

page 4/5

#### WT-BOX

Watertight box w/ 6x labeled terminals and 3x M20 glands