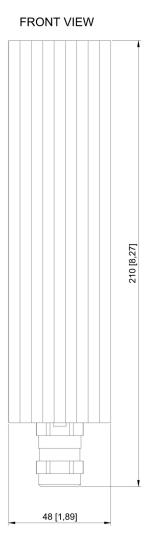

## **Technical Dimensions**

#### **SPECIFICATION**

| Model                        | Stego 02042.9-00                        |
|------------------------------|-----------------------------------------|
| Technical Data               | AC 120 V                                |
| Heating capacity             | 100 W                                   |
| Rec. pre-fuse T (time-delay) | 2.0 A                                   |
| Dimensions (D x W x H)       | 4.7 x 2.4 x 7.1" (120 x<br>60 x 180 mm) |
| Weight approx.               | 3.1 lbs (1.4 kg)                        |