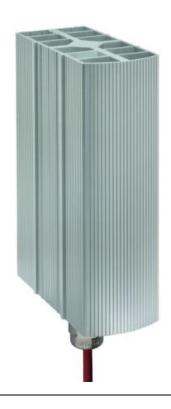

## EX-HEAT-115

EX Heater, IP66, 100W, T4, 115VAC

- For use in hazardous areas
- For use in wet areas (IP66)
- DIN rail and screw mounting
- Maintenance free
- Temperature class T4

40

IP66

Atex

# Description

The EX-HEAT-115 is a robust, compact convection heater designed for use in hazardous areas. With its temperature class T4 rating (275 °F / 135 °C max.), this heater excels in preventing condensation formation, preventing temperature fluctuations, and providing frost protection in indoor and outdoor cabinets.

The heater has a 1m silicone connection cable (halogen-free).