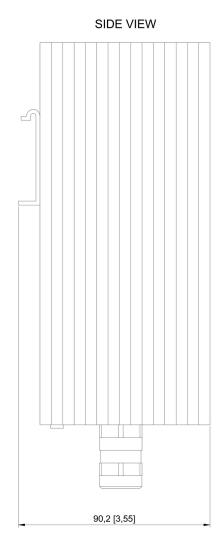

## **Technical Dimensions**

#### **SPECIFICATION**

| Model                        | Stego 02042.9-00                        |
|------------------------------|-----------------------------------------|
| Technical Data               | AC 120 V                                |
| Heating capacity             | 100 W                                   |
| Rec. pre-fuse T (time-delay) | 2.0 A                                   |
| Dimensions (D x W x H)       | 4.7 x 2.4 x 7.1" (120 x<br>60 x 180 mm) |
| Weight approx.               | 3.1 lbs (1.4 kg)                        |