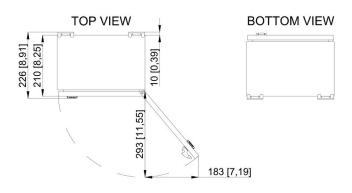

### **Technical Dimensions**

page 1/3

| CABI                     | NET TECHNICAL DATA                                      |  |
|--------------------------|---------------------------------------------------------|--|
| Model:                   | Rittal AX 1302.000                                      |  |
| Material:                | Stainless steel 1.4404 (AISI 316L)                      |  |
| IP Grade:                | IP-66                                                   |  |
| Weight:                  | 8,9kg (19,62lbs)                                        |  |
| Lock:                    | Double bit lock                                         |  |
| Dimensions:              | 300x380x210mm (WHD)                                     |  |
| Item Numbers:            | 2810010125 - WCAB-1005-V2<br>1153901103 - WCAB-1005M-V2 |  |
| Max. door opening angle: | 130°                                                    |  |

### **GENERAL**

| Dimensions (WxHxD)         | 300x380x210mm                                          |
|----------------------------|--------------------------------------------------------|
| Weight                     | 8,9kg (19,62lbs)                                       |
| Additional mounting plate: | Dimension 250x355mm                                    |
| Material                   | Enclosure: Stainless steel                             |
|                            | Door: Stainless steel, all-<br>round foamed-in PU seal |
| Door opening angle         | 130°                                                   |