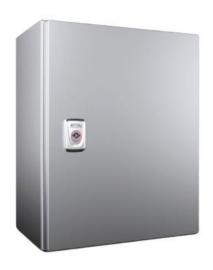

# WCAB-1005-V2

Wall cabinet 316L SST 300x380x210mm w/brackets

- ✓ Stainless steel 1.4404(AISI 316L)
- With mounting plate
- Wall mounting set for outside mounting to wall
- Single cam lock (3 mm double-bit lock)
- ✓ IP-66

## Description

The WCAB-1005-V2 is a robust and versatile SST wall-mounted cabinet designed for various applications.

This enclosure is made from high-quality stainless steel 1.4404 (AISI 316L), ensuring durability and resistance to corrosion. The design features a brushed surface finish with a grain size of 400, offering an aesthetic appeal while maintaining a high level of protection.

It includes a single door with a 130° opening angle and a foamed-in PU seal, enhancing its protective capabilities. The door is equipped with a cam lock and the enclosure comes with a zinc-plated mounting plate.

This enclosure is suitable for a wide range of industries due to its IP 66 protection rating, ensuring it is dust-tight and protected against powerful water jets.