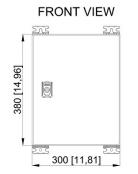

### **Technical Dimensions**

page 1/3

| CABI                     | NET TECHNICAL DATA                                      |  |
|--------------------------|---------------------------------------------------------|--|
| Model:                   | Rittal AX 1302.000                                      |  |
| Material:                | Stainless steel 1.4404 (AISI 316L)                      |  |
| IP Grade:                | IP-66                                                   |  |
| Weight:                  | 8,9kg (19,62lbs)                                        |  |
| Lock:                    | Double bit lock                                         |  |
| Dimensions:              | 300x380x210mm (WHD)                                     |  |
| Item Numbers:            | 2810010125 - WCAB-1005-V2<br>1153901103 - WCAB-1005M-V2 |  |
| Max. door opening angle: | 130°                                                    |  |

### **GENERAL**

| Dimensions (WxHxD)         | 300x380x210mm                                          |
|----------------------------|--------------------------------------------------------|
| Weight                     | 8,9kg (19,62lbs)                                       |
| Additional mounting plate: | Dimension 250x355mm                                    |
| Material                   | Enclosure: Stainless steel                             |
|                            | Door: Stainless steel, all-<br>round foamed-in PU seal |
| Door opening angle         | 130°                                                   |