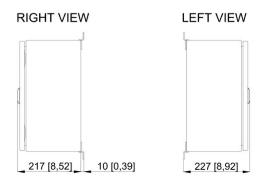

### **Technical Dimensions**

page 1/3

| CABI                     | NET TECHNICAL DATA                                      |  |
|--------------------------|---------------------------------------------------------|--|
| Model:                   | Rittal AX 1302.000                                      |  |
| Material:                | Stainless steel 1.4404 (AISI 316L)                      |  |
| IP Grade:                | IP-66                                                   |  |
| Weight:                  | 8,9kg (19,62lbs)                                        |  |
| Lock:                    | Double bit lock                                         |  |
| Dimensions:              | 300x380x210mm (WHD)                                     |  |
| Item Numbers:            | 2810010125 - WCAB-1005-V2<br>1153901103 - WCAB-1005M-V2 |  |
| Max. door opening angle: | 130°                                                    |  |

### **GENERAL**

| Dimensions (WxHxD)         | 300x380x210mm                                          |
|----------------------------|--------------------------------------------------------|
| Weight                     | 8,9kg (19,62lbs)                                       |
| Additional mounting plate: | Dimension 250x355mm                                    |
| Material                   | Enclosure: Stainless steel                             |
|                            | Door: Stainless steel, all-<br>round foamed-in PU seal |
| Door opening angle         | 130°                                                   |