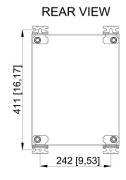

### **Technical Dimensions**

page 1/3

| CABI                     | NET TECHNICAL DATA                                      |  |
|--------------------------|---------------------------------------------------------|--|
| Model:                   | Rittal AX 1302.000                                      |  |
| Material:                | Stainless steel 1.4404 (AISI 316L)                      |  |
| IP Grade:                | IP-66                                                   |  |
| Weight:                  | 8,9kg (19,62lbs)                                        |  |
| Lock:                    | Double bit lock                                         |  |
| Dimensions:              | 300x380x210mm (WHD)                                     |  |
| Item Numbers:            | 2810010125 - WCAB-1005-V2<br>1153901103 - WCAB-1005M-V2 |  |
| Max. door opening angle: | 130°                                                    |  |

### **GENERAL**

| Dimensions (WxHxD)         | 300x380x210mm                                          |
|----------------------------|--------------------------------------------------------|
| Weight                     | 8,9kg (19,62lbs)                                       |
| Additional mounting plate: | Dimension 250x355mm                                    |
| Material                   | Enclosure: Stainless steel                             |
|                            | Door: Stainless steel, all-<br>round foamed-in PU seal |
| Door opening angle         | 130°                                                   |