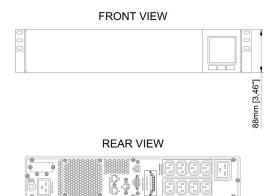

### **Technical Dimensions**

438mm [17,24"]

page 2/3

### PHYSICAL CHARACTERISTICS

| Product length (mm)      | 630   |
|--------------------------|-------|
| Product height (mm)      | 88    |
| Product width (mm)       | 438   |
| Product depth (mm)       | 630   |
| Packed gross weight (kg) | 31 kg |