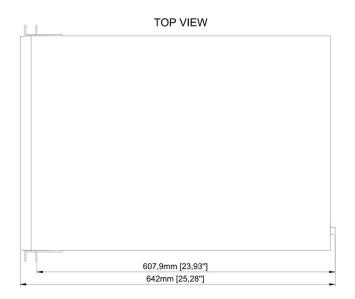

### PHYSICAL CHARACTERISTICS

| Product length (mm)      | 630   |
|--------------------------|-------|
| Product height (mm)      | 88    |
| Product width (mm)       | 438   |
| Product depth (mm)       | 630   |
| Packed gross weight (kg) | 31 kg |