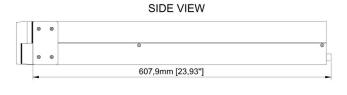

### PHYSICAL CHARACTERISTICS

| Product length (mm)      | 630   |
|--------------------------|-------|
| Product height (mm)      | 88    |
| Product width (mm)       | 438   |
| Product depth (mm)       | 630   |
| Packed gross weight (kg) | 31 kg |