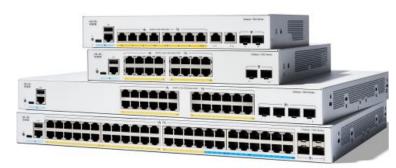

# C1300-24T-4X

Cisco C1300 24-port 1G switch with 4x10G SFP

Cisco Catalyst C1300-24T-4X is managed 24-port switch with 24 auto-sensing 10/100/1000 ports and 4x10G SFP+ ports .

page 1/3