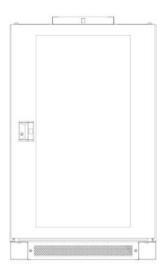

# CAB24-TX-800

Floor Cabinet, 24HU, 800x800, IP20, w/ventilation & base

- 24HU floor cabinet
- 800mm x 1340mm x 850mm
- Top ventilation
- Base/plinth with air inlet

## Description

Zenitel's 24HU floor cabinet is the ultimate solution for housing essential 19" system components in marine environments. Designed with the unique challenges of onboard installations in mind, this versatile enclosure provides ample 24HU capacity within a compact 800mm x 800mm footprint.

Built to withstand demanding maritime conditions, the cabinet features a sturdy base with air inlet and top-mounted ventilation system to ensure optimal airflow and thermal management for your critical electronics. The cabinet comes with an internal 19" fixed frame, and ground bar, and all cabinet ground wiring is already done.