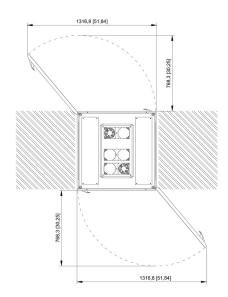

Built to withstand demanding maritime conditions, the cabinet features a sturdy base with air inlet and top-mounted ventilation system to ensure optimal airflow and thermal management for your critical electronics. The cabinet comes with an internal 19" fixed frame, and ground bar, and all cabinet ground wiring is already done.