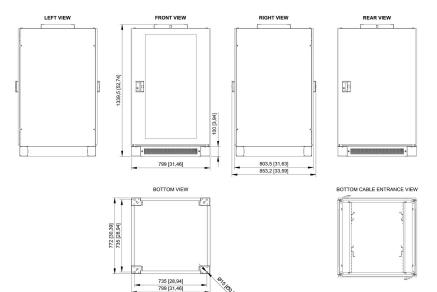

## **Technical Dimensions**

|               | CABINET TECHNICAL DATA    |  |
|---------------|---------------------------|--|
| MODEL:        | TX 7888.818               |  |
| COLOR:        | RAL 7035                  |  |
| TOTAL WEIGHT: | 94kg                      |  |
| BASE/PLINTH:  | VX 8660.003 + VX 8660.091 |  |
| VENTILATION:  | SK 5503.020 + SK 3110.000 |  |
| FRONT DOORS:  | METAL & GLASS             |  |
| REAR DOORS:   | METAL                     |  |
| DOOR HANDLE:  | DEFAULT                   |  |

### **GENERAL**

| Dimensions (WxHxD) | 800x1340x850 mm |
|--------------------|-----------------|
| Color              | RAL 7035        |
| Material           | Steel           |
| Ingress grade      | IP-20           |
| Mounting           | Floor mounted   |
| Cable inlet        | Top or bottom   |