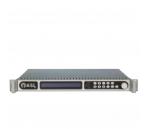

pad PTT button and a 10 button expansion panel.

Additionally, a VU bar-graph displays the optimum microphone input level and this along with the built-in AGC ensures that consistency in live broadcast levels are maintained. The MPS microphone range offers versatile mounting options, allowing use as a freestanding unit on a desk or permanent installation with an optional bracket.

If required, the MPS can be purchased with a fist microphone as an alterative for the standard gooseneck MPS10-F.

## Accessories

page 1/3



#### VIPEDIA-BOA01

Din Rail Mount RJ45 Breakout Adapter - Single Port



#### VIPEDIA-BOA02

Din Rail Mount RJ45 Breakout Adapter - Four Port



### MPX10

Expansion Module for MPS01 with 10 buttons



#### MPX10-MB

Wall mount bracket kit for MPS10-50

## **Used With**



#### VIPEDIA-12-NET

PAVA Audio router with network card



#### VIPEDIA-12-PRO

PAVA Audio router with network card -Dante Enabled



#### **INTEGRA-03**

Wall Mount PAVA System (3 amps)



#### **INTEGRA-05**

PAVA Wall Mount System (5 amp channels pre installed)



## INTEGRA-07

PAVA Wall Mount System (7 amp channels pre installed)



## INTEGRA-10

PAVA Wall Mount System (10 amp channels pre installed)



## INTEGRA-PRO-03

PAVA Wall Mount System (3 amp channels pre installed) - Dante® Enabled



## INTEGRA-PRO-05

PAVA Wall Mount System (5 amp channels pre installed) - Dante® Enabled



## INTEGRA-PRO-07

PAVA Wall Mount System (7 amp channels pre installed) - Dante® Enabled



## INTEGRA-PRO-10

PAVA Wall Mount System (10 amp channels pre installed) - Dante® Enabled