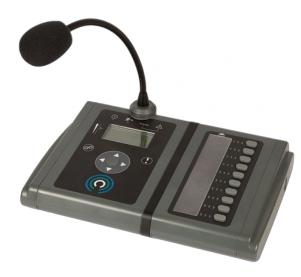

# MPS10-G

Desk Mount Paging and Emergency Microphone with 10 buttons - Gooseneck

- O DESK MOUNT GOOSENECK MICROPHONE WITH SINGLE PTT & 10 PHYSICAL **BUTTONS**
- WALL MOUNTABLE OPTIONS
- LIVE AND STORE-AND-FORWARD SUPPORTED
- FLEXIBLE CONNECTIVITY SUPPORTING BOTH ANALOGUE AND IP
- ANALOGUE HARDWARE FALL BACK
- BACKGROUND MUSIC INPUT AND CONTROL
- ❷ BUILT-IN LOUDSPEAKER WITH LISTEN-IN FUNCTION
- HEADSET INPUT AND CONTROL
- COMPATIBLE WITH ZENITEL'S RANGE OF PAVA AUDIO ROUTERS

## Description

The MPS10-G is part of the Microphone Paging Station (MPS) range of flexible paging and emergency microphones designed to work seamlessly with Zenitel PAVA audio routers. This

microphone can be configured for live or store-and-forward broadcasts and to trigger zonal functions such as prerecorded messages and background music (BGM) or control volume levels. Zone selection is facilitated through a rotary selector using the LCD display or the 10 physical buttons.

The MPS consists of a sloping console with a flexible gooseneck microphone, a graphic LCD display, a silent operation 'Touch to Talk' touchpad PTT button and a 10 button expansion panel.

Additionally, a VU bar-graph displays the optimum microphone input level and this along with the built-in AGC ensures that consistency in live broadcast levels are maintained. The MPS microphone range offers versatile mounting options, allowing use as a freestanding unit on a desk or permanent installation with an optional bracket.