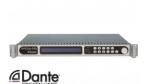

y, a VU bar-graph displays the optimum microphone input level and this along with the built-in AGC ensures that consistency in live broadcast levels are maintained. The MPS microphone range offers versatile mounting options, allowing use as a freestanding unit on a desk or permanent installation with an optional bracket.

If required, the MPS can be purchased with a fist microphone as an alterative for the standard gooseneck MPS10-F.

## Accessories

page 1/3



#### VIPEDIA-BOA01

Din Rail Mount RJ45 Breakout Adapter - Single Port



#### VIPEDIA-BOA02

Din Rail Mount RJ45 Breakout Adapter - Four Port



### MPX10

Expansion Module for MPS01 with 10 buttons



#### MPX10-MB

Wall mount bracket kit for MPS10-50

## **Used With**



#### VIPEDIA-12-NET

PAVA Audio router with network card



#### VIPEDIA-12-PRO

PAVA Audio router with network card -Dante Enabled



#### **INTEGRA-03**

Wall Mount PAVA System (3 amps)



#### **INTEGRA-05**

PAVA Wall Mount System (5 amp channels pre installed)



## INTEGRA-07

PAVA Wall Mount System (7 amp channels pre installed)



## INTEGRA-10

PAVA Wall Mount System (10 amp channels pre installed)



## INTEGRA-PRO-03

PAVA Wall Mount System (3 amp channels pre installed) - Dante® Enabled



## INTEGRA-PRO-05

PAVA Wall Mount System (5 amp channels pre installed) - Dante® Enabled



## INTEGRA-PRO-07

PAVA Wall Mount System (7 amp channels pre installed) - Dante® Enabled



## INTEGRA-PRO-10

PAVA Wall Mount System (10 amp channels pre installed) - Dante® Enabled