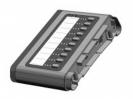

nsists of a sloping console with a flexible gooseneck microphone, a graphic LCD display, a silent operation 'Touch to Talk' touchpad PTT button and a 10 button expansion panel.

Additionally, a VU bar-graph displays the optimum microphone input level and this along with the built-in AGC ensures that consistency in live broadcast levels are maintained. The MPS microphone range offers versatile mounting options, allowing use as a freestanding unit on a desk or permanent installation with an optional bracket.

If required, the MPS can be purchased with a fist microphone as an alterative for the standard gooseneck MPS10-F.

## Accessories

page 1/3



#### VIPEDIA-BOA01

Din Rail Mount RJ45 Breakout Adapter - Single Port



#### VIPEDIA-BOA02

Din Rail Mount RJ45 Breakout Adapter - Four Port



### MPX10

Expansion Module for MPS01 with 10 buttons



#### MPX10-MB

Wall mount bracket kit for MPS10-50

## **Used With**



#### VIPEDIA-12-NET

PAVA Audio router with network card



#### VIPEDIA-12-PRO

PAVA Audio router with network card -Dante Enabled



#### **INTEGRA-03**

Wall Mount PAVA System (3 amps)



#### **INTEGRA-05**

PAVA Wall Mount System (5 amp channels pre installed)



## INTEGRA-07

PAVA Wall Mount System (7 amp channels pre installed)



## INTEGRA-10

PAVA Wall Mount System (10 amp channels pre installed)



## INTEGRA-PRO-03

PAVA Wall Mount System (3 amp channels pre installed) - Dante® Enabled



## INTEGRA-PRO-05

PAVA Wall Mount System (5 amp channels pre installed) - Dante® Enabled



## INTEGRA-PRO-07

PAVA Wall Mount System (7 amp channels pre install