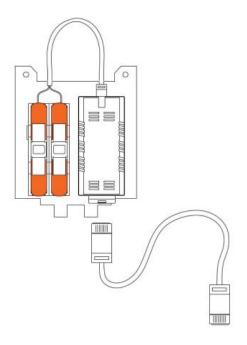

# Description

The TFIE-NV-PLLK Installation Kit provides all necessary components for mounting and connecting the NV-PLLK adapter in TFIE series intercom stations.

The kit includes an NV-PLLK adapter, TA-29 mounting plate for secure installation, connection terminals for easy wiring, and a 0.25m LAN patch cable.

This complete mounting solution ensures proper integration of the NV-PLLK adapter within the station enclosure while maintaining clean cable management and reliable connectivity.