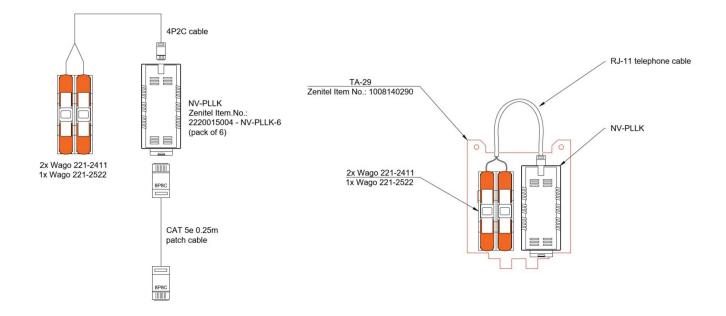

# Description

The TFIE-NV-PLLK Installation Kit provides all necessary components for mounting and connecting the NV-PLLK adapter in TFIE series intercom stations.

The kit includes an NV-PLLK adapter, TA-29 mounting plate for secure installation, connection terminals for easy wiring, and a 0.25m LAN patch cable.

This complete mounting solution ensures proper integration of the NV-PLLK adapter within the station enclosure while maintaining clean cable management and reliable connectivity.

### **Technical Dimensions**