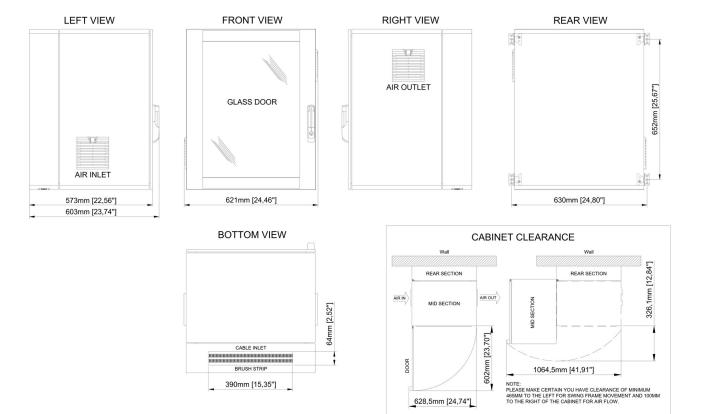

### **Technical Dimensions**

page 1/3

### **GENERAL**

| Model                 | Rittal DK 7715.735                |
|-----------------------|-----------------------------------|
| Dimensions (WxHxD)    | 600x746x573 mm                    |
| Color                 | RAL 7035                          |
| Material              | Steel                             |
| Ingress grade         | IP54                              |
| Mounting              | Wall mounted                      |
| Cable inlet           | Bottom                            |
| Maximum load capacity | 100kg                             |
| Installation depth    | 520 mm                            |
| Units                 | 15U                               |
| Door type             | Tempered safety glass, 3 mm       |
| Lock type             | Security lock with comfort handle |
|                       |                                   |