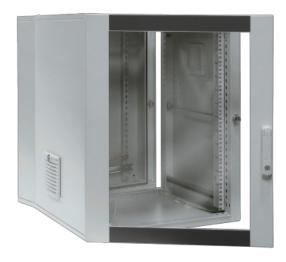

# CAB15-EL

Wall cabinet 19" 15HU 600x573x746mm swing frame

- Includes assembly and ground wiring
- Includes fan and thermostat
- Includes DIN rail and cable ducts
- ✓ Variable depth adjustment for flexible installation
- Maximum equipment depth 340mm
- O Double-section design with hinged access
- Tempered safety glass door (3mm)
- Built-in security with comfort handle and lock system

## Description

Our Wall-Mounted Cabinet CAB15-EL is designed for professional indoor applications, offering convenience and versatility. With its hinged section design and robust construction, this cabinet provides an efficient and secure solution for your installation needs.

Equipped with two 19" mounting profiles and variable depth adjustment, this cabinet provides excellent flexibility to position your system components as desired, accommodating various equipment sizes and configurations. The 15U height offers space for your networking equipment while maintaining a compact wall-mounted footprint.

Efficient cable management is facilitated with the bottom featuring a brush strip for clean cable entry. The cabinet includes outlet filters with one fan and thermostat and an integrated earthing system for proper equipment grounding. The tinted safety glass door provides both protection and easy viewing of equipment status.

Installing and maintaining the cabinet is streamlined, as the hinged design allows easy access to the rear of the equipment. The robust construction, with IP54 protection rating, ensures your equipment remains secure and protected from environmental factors.