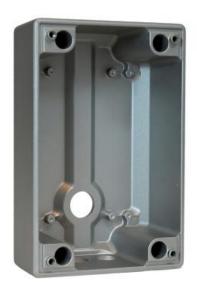

## **TA-1**

Turbine Compact Onwall Back Box

Back Box for on-wall mounting of all Turbine **Compact Stations** 

## Description

Back Box for on-wall mounting of all Turbine Compact Stations

#### **MECHANICAL**

| Size (WxHxD): 120 x 180 x 62mm | Wt: 0.8kg                                           |
|--------------------------------|-----------------------------------------------------|
| Ingress protection rating      | IP-66, tested according to EN 60529                 |
| Impact protection rating       | IK 10, tested according to EN 62262                 |
| Material                       | Aluminum alloy - A413.0,<br>AlSi12Fe, painted       |
| Finish                         | Grey RAL 9007. Custom colors possible*              |
|                                | *Please contact our local sales office for details. |
|                                |                                                     |