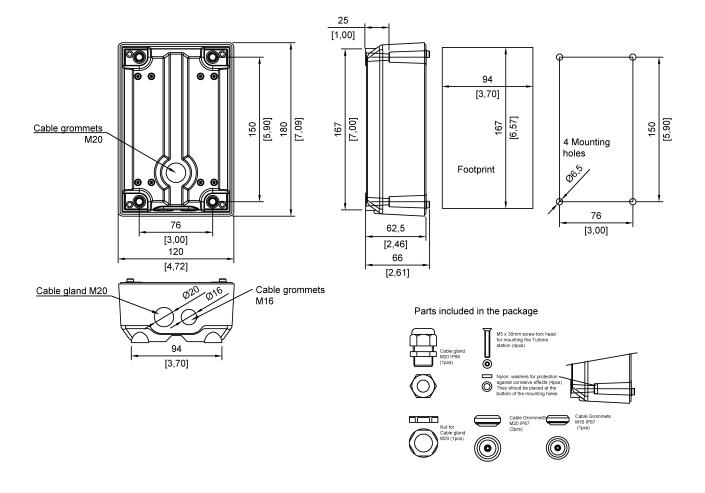

#### **Technical Dimensions**

#### **MECHANICAL**

| Size (WxHxD): 120 x 180 x 62mm | Wt: 0.8kg                                           |
|--------------------------------|-----------------------------------------------------|
| Ingress protection rating      | IP-66, tested according to EN 60529                 |
| Impact protection rating       | IK 10, tested according to EN 62262                 |
| Material                       | Aluminum alloy - A413.0,<br>AlSi12Fe, painted       |
| Finish                         | Grey RAL 9007. Custom colors possible*              |
|                                | *Please contact our local sales office for details. |
|                                |                                                     |