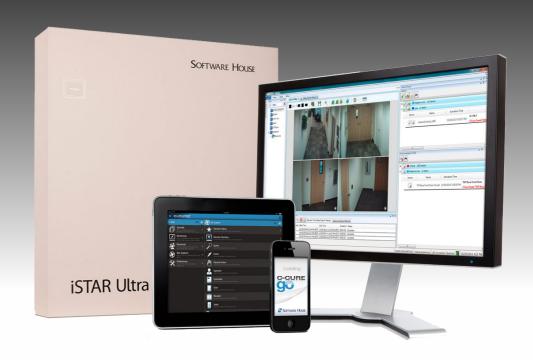

#### Ease of Use

Accept call requests and make calls directly from C·CURE 9000

#### **Status Updates**

See the status of Zenitel Connect Pro connected devices in the C·CURE 9000 user interface

## C•CURE 9000 Security + Event Management

C•CURE 9000 is one of the industry's most powerful security management system providing 24x7 mission critical security and safety protection for people, buildings, and assets. It provides a standard approach to physical access authorization throughout all your buildings, regardless of age, layout or location that users can access on a workstation, laptop or mobile device.