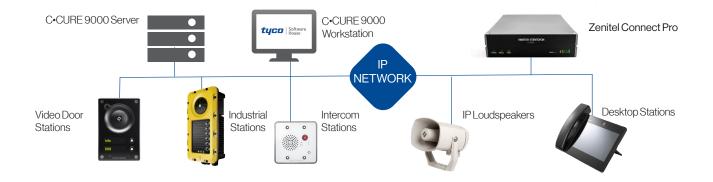

## C·CURE 9000 System Integration Features

| Features:                                                                                              | Zenitel Connect Pro |
|--------------------------------------------------------------------------------------------------------|---------------------|
| Auto-discovery of Zenitel devices and storage of them in the C+Cure 9000 database                      | <b>~</b>            |
| Audio/video Intercom stations displayed in graphical maps/system overviews                             | <b>~</b>            |
| Station/system status indicated in system/graphical maps (offline, idle, call request, in-call, fault) | <b>~</b>            |
| Associate cameras with intercom stations                                                               | <b>~</b>            |
| Associate doors with intercom stations                                                                 | ~                   |
| Call requests are shown in a call request list                                                         | <b>~</b>            |
| Pending calls/Call queue                                                                               | <b>~</b>            |
| Accept call requests and make calls directly from C•Cure 9000                                          | <b>~</b>            |
| End/cancel calls in C•Cure 9000                                                                        | <b>~</b>            |
| Open the door from the operator intercom station by pressing digit 6 during a conversation             | <b>~</b>            |
| Open the door from C•Cure 9000                                                                         | ✓                   |