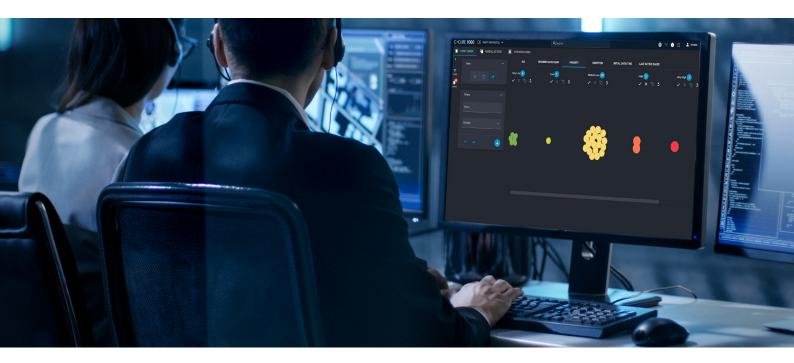

## An integration that unifies voice communications for security and event management

Integration between the Software House C·CURE 9000 Security and Event Management Solution and Zenitel's audio platforms provides users and security teams with a unified solution for access control and advanced communication capabilities.

It combines the power of an event management system with the crystal-clear, bidirectional audio of Zenitel's intelligent intercom solutions and empowers security teams with complete situational awareness.

#### **Situational Awareness**

Operators have both audio and visual verification of a visitor before granting access through integrated door opening commands.