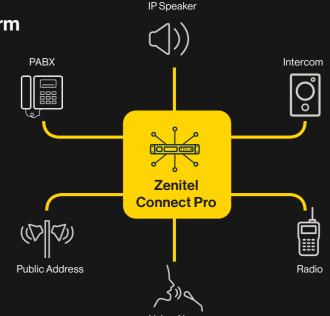

### All critical communication in a single platform

Zenitel Connect Pro is the singular communication platform that is designed to cater for all your critical communication needs under one platform.

With the convergence of intercoms, IP speakers, public address, and voice alarm systems, Zenitel Connect Pro simplifies your business-critical communications. We help you transition from siloed communication to a unified and cohesive communication approach, enabling you to act swiftly on what you see and hear.

With open standards and security frameworks, Zenitel Connect Pro complement your video, access control, and other security systems; enhancing situational awareness, reducing response time, and optimizing overall security posture.