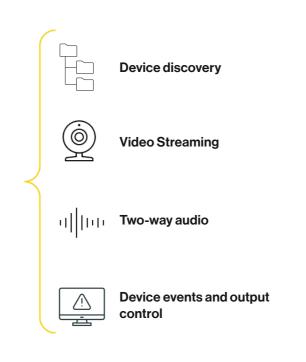

# System Integration Features i-PRO Video Insight Video Managment System

Zenitel audio and video devices can be added to i-PRO Video Insight Video Managment System as ONVIF devices.

| Device discovery and configuration                                                           |          |
|----------------------------------------------------------------------------------------------|----------|
| Auto-discovery of Zenitel devices                                                            | <b>✓</b> |
| Zenitel device camera, microphone, speaker, inputs and outputs are listed in the system tree | <b>✓</b> |
| Zenitel devices can be added to Device groups and customized views                           | <b>✓</b> |
| Customisable device rules and events                                                         | <b>✓</b> |
| Video resolution, codec and stream settings                                                  | <b>✓</b> |
| Video and Audio features                                                                     |          |
| Video live stream                                                                            | <b>✓</b> |
| Bi-directional audio live stream                                                             | <b>✓</b> |
| Video and audio recording (manual and event-based)                                           | <b>✓</b> |
| Video and audio playback                                                                     | <b>✓</b> |
| Other                                                                                        |          |
| Door release/output control                                                                  | <b>✓</b> |
| Log files for device events (i.e. call button push, input triggered, output triggered)       | <b>✓</b> |
| Intercom events create notifications in Alarm Manager                                        | <b>✓</b> |