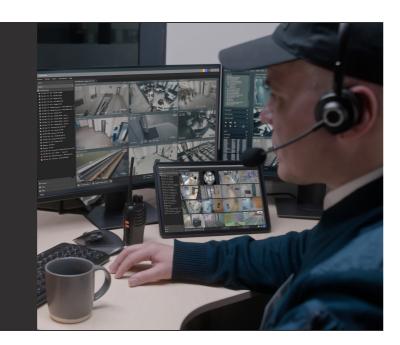

### SUPERVISE AND MONITOR

See and verify the status of each intercom device to ensure all units are operational and secure.

ZENITEL I-PRO INTEGRATION

## COMPLETE SITUATIONAL AWARENESS

Utilize ambient listening to gain audio context for what is seen on camera, mitigating security risks and enabling better decision-making and faster response times.