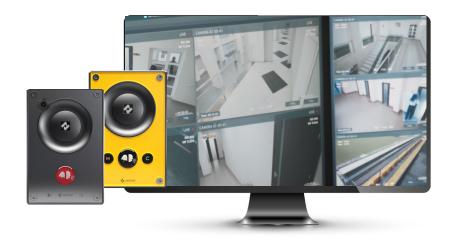

Zenitel integrates with Video Insight through ONVIF, empowering organizations to enhance their situational awareness, threat response and traceability, by incorporating intercom device features such as **video** streaming, audio streaming, and voice communication.

### SUPERVISE AND MONITOR

See and verify the status of each intercom device to ensure all units are operational and secure.

ZENITEL I-PRO INTEGRATION