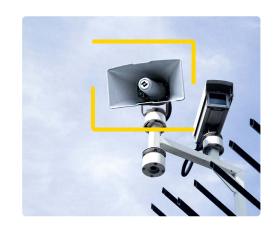

# Interactive perimeter protection

IP speakers enhance perimeter security by adding an extra layer of protection. With audio interactivity, staff can pro-actively intervene using live warning messages during an incursion while maintaining a safe distance. Thanks to ONVIF compatibility, audio warnings can be triggered directly from a video management system, effectively deterring trespassers, loiterers, and other unwanted activities.

#### Integration into VMS

Thanks to ONVIF compatibility, you can easily integrate our IP speakers into video management systems. You can thus immediately react to an incident with audio warnings directly from a VMS, effectively deterring trespassers, loiterers, and other unwanted activities.