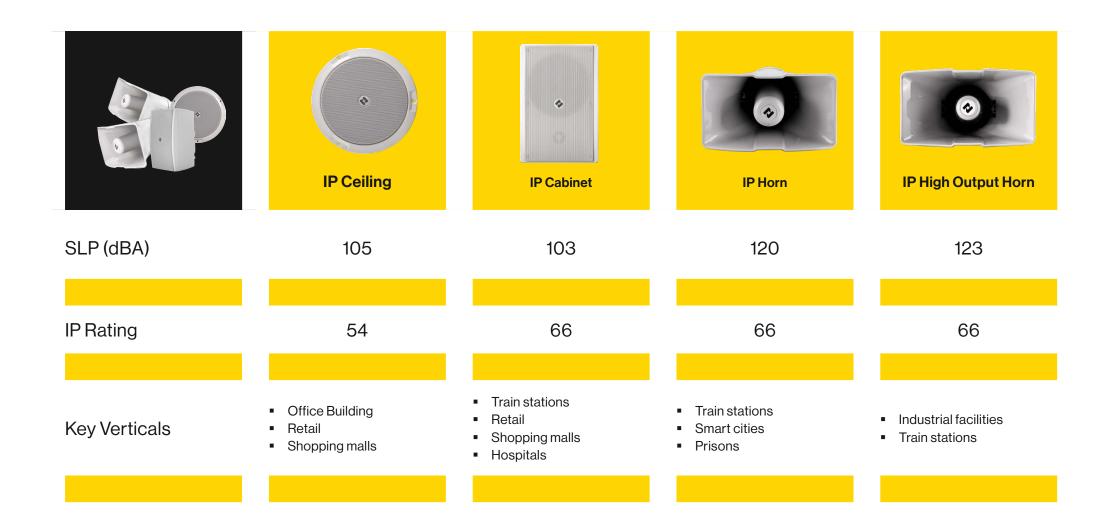

### Zenitel IP Speakers





ZENITEL IP SPEAKERS

### **Key Applications**

#### **Exceptional Audio, Indoors and Out**

From indoor to outdoor environments and from corporate buildings to road tunnels, our IP speakers supports a wide range of installation spaces. Especially designed for optimal performance in challenging acoustics environments, they deliver an exceptional sound experience for speech and background music.



#### Keep everyone informed and secured

With up to 123dB SPL output, our IP speakers deliver clear PA announcements for operational, security, and employee paging purposes, even in high noise environments. They can be individually addressed, providing cost-effective PA solutions for medium and small projects without losing zone granularity.



# Interactive perimeter protection

IP speakers enh