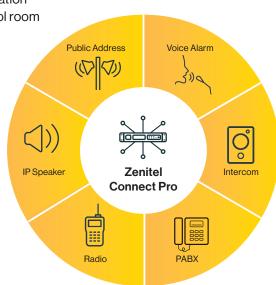

#### Feature Highlights

Our IP speakers, when combined with the Zenitel Connect Pro platform, offer truly unified communication possibilities, supporting a wide range of use cases, including public address, emergency notifications, security warnings, and background music.