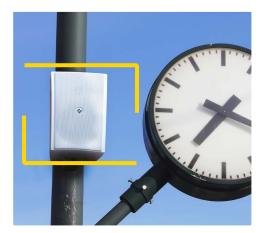

#### Keep everyone informed and secured

With up to 123dB SPL output, our IP speakers deliver clear PA announcements for operational, security, and employee paging purposes, even in high noise environments. They can be individually addressed, providing cost-effective PA solutions for medium and small projects without losing zone granularity.

# Interactive perimeter protection

IP speakers enhance perimeter security by adding an extra layer of protection. With audio interactivity, staff can pro-actively intervene using live warning messages during an incursion while maintaining a safe distance. Thanks to ONVIF compatibility, audio warnings can be triggered directly from a video management system, effectively deterring trespassers, loiterers, and other unwanted activities.